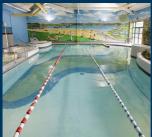

## FACILITIES

Cardio Room Weight Room 13m Swimming Pool Children's Pool Bubble Pool Sauna and Steam Room